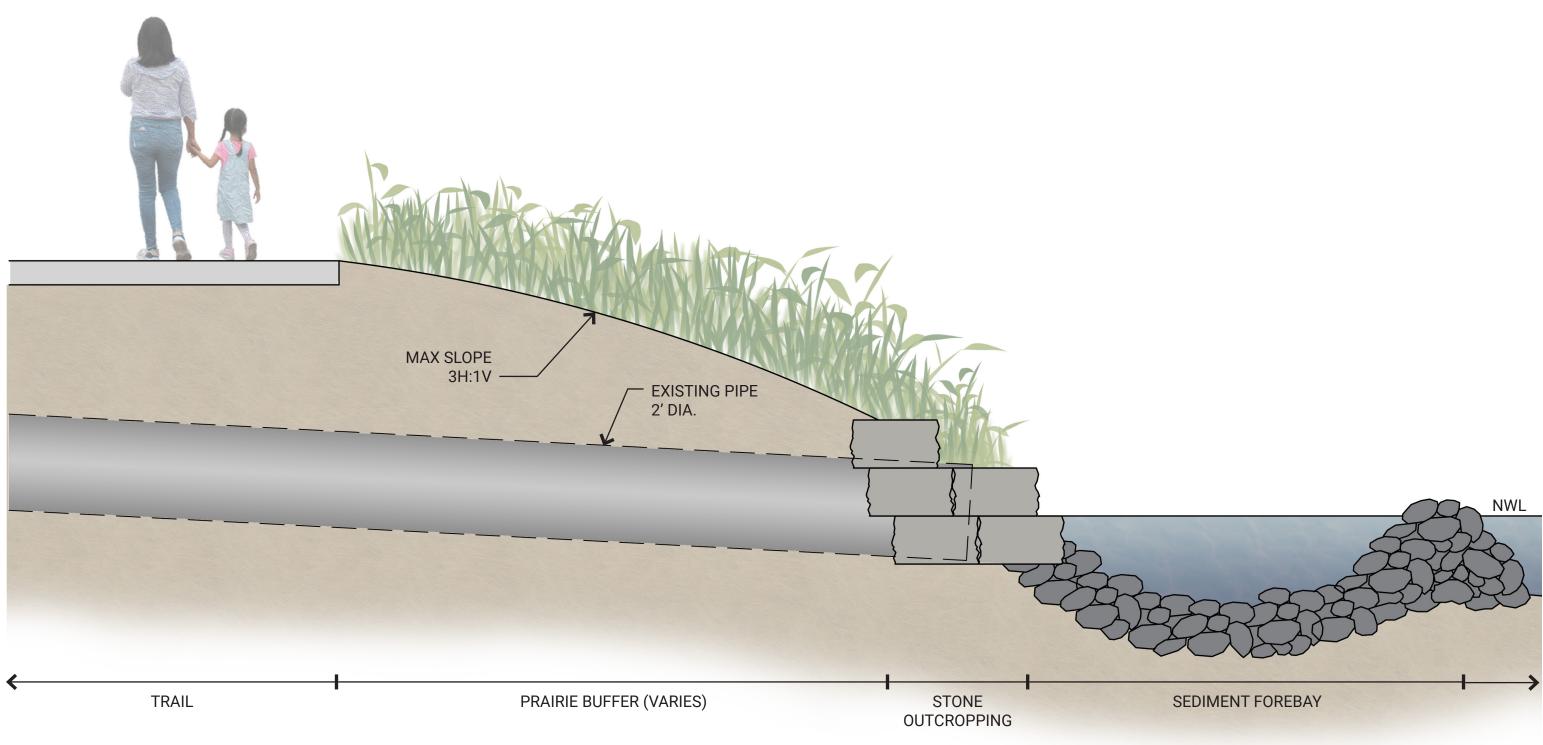

Lake Opeka Shoreline Rehabilitation

#### Des Plaines, Illinois

### **CONCEPT PLAN**









AQUATIC PLANTING SHELF



SHRUB/PERENNIAL MASSINGS



HARDENED EDGE



Lake Opeka Shoreline Rehabilitation **SECTION A-A'** Des Plaines, Illinois



# **Prairie Buffer Conversion - West Side**







Lake Opeka Shoreline Rehabilitation Des Plaines, Illinois



**SECTION B-B'** 

# **Rip-Rap Toe with Aquatic Planting Shelf - East Side**









Lake Opeka Shoreline Rehabilitation | **SECTION C-C'** Des Plaines, Illinois



## **Fishing Outcrop**



October 2022



Lake Opeka Shoreline Rehabilitation | **SECTION D-D'** 



Des Plaines, Illinois







Lake Opeka Shoreline Rehabilitation SECTION E-E' Des Plaines, Illinois



# **Sediment Forebay - East Side**



### October 2022