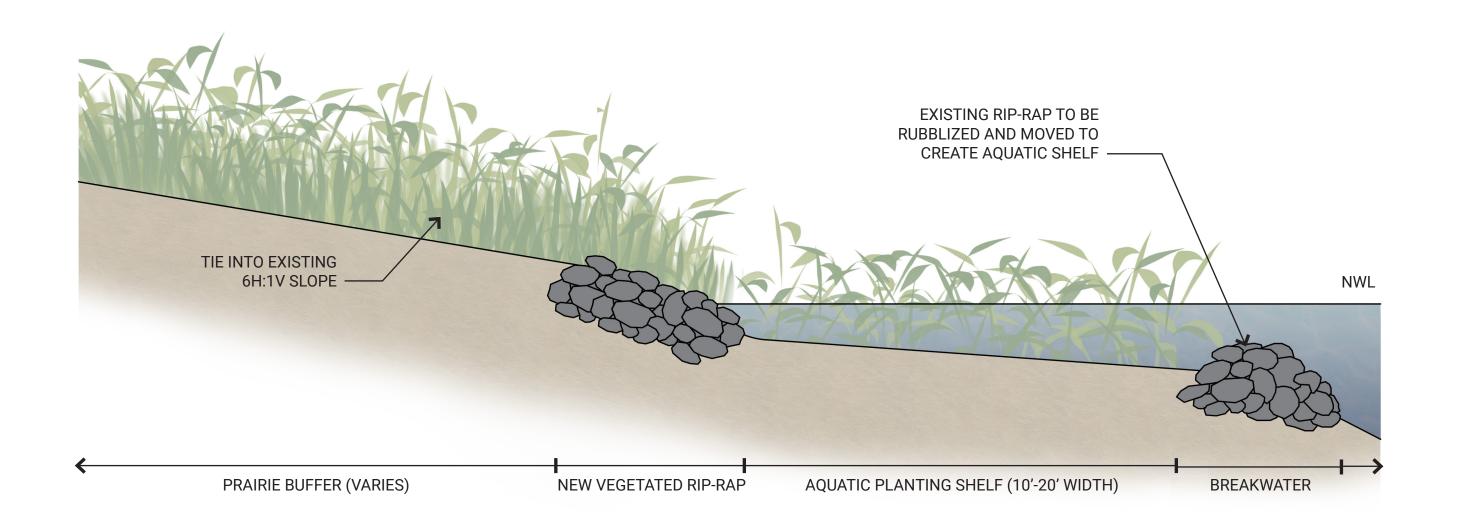

# **Rip-Rap Toe with Aquatic Planting Shelf - East Side**

Lake Opeka Shoreline Rehabilitation | **SECTION C-C'** Des Plaines, Illinois