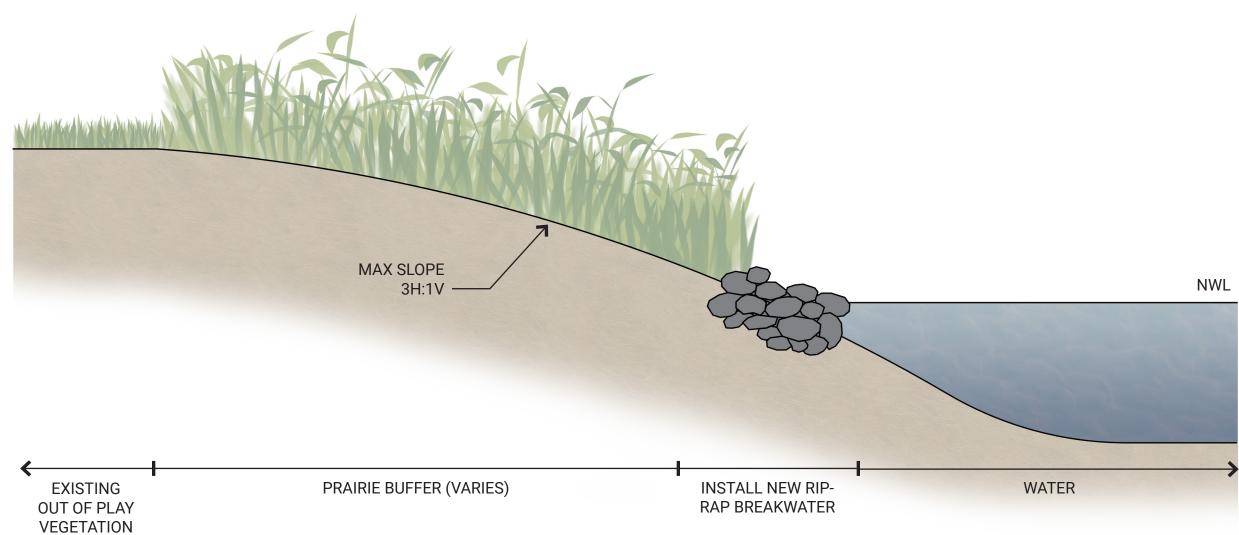

# **Prairie Buffer Conversion - West Side**

Lake Opeka Shoreline Rehabilitation Des Plaines, Illinois

**SECTION B-B'** 